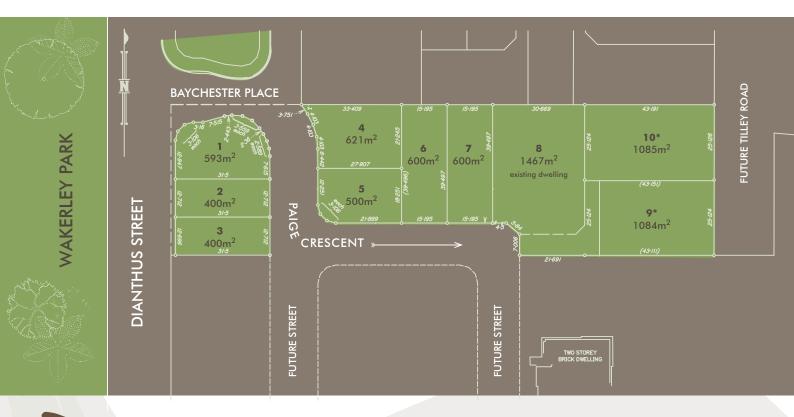

- Choose your own builder
- Walk to Eastside Village Shopping Centre
- Walk to Gumdale primary school and Moreton Bay College
- Overlooking beautiful Wakerley Park in Dianthus street
- High land with many homesites experiencing Brisbane City Views/Glimpses
- All lots benched and retained and ready for building
- Only 9 homesites available

## LIMITED RELEASE

While every care has been taken buyers should be aware that this brochure is for marketing and illustration purposes only. Copies of approved plans can be obtained by contacting the marketing agent. \*These lots have an environmental covenant.